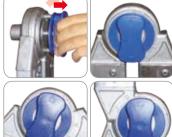

Castor lifting system. It prevents that the two ladders slip when they are in A-frame step position or used as leaning ladders