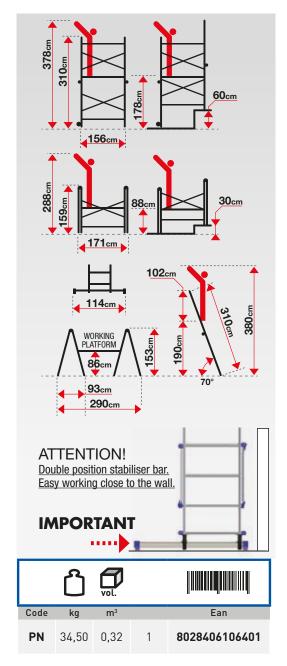

## 100 RANGE

**BASE:** 114x156 cm **STRUCTURE:** 58×156 cm **PLATFORM:** 51x143 cm

- Aluminium multifunction scaffolding
- Easy to fold thanks to the aluminium die casting hinges.
- Immediate connection between diagonals and horizontals through the expansion fastening system, actioned by long levers.
- Stiles size: 24x60 mm
- Rungs 30x30 mm