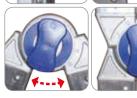

Castor lifting system. It prevents that the two ladders slip when they are in A-frame step position or used as leaning ladders