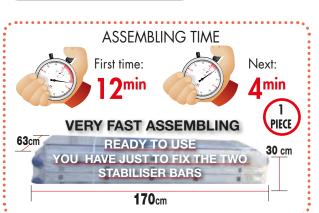

## 100 RANGE

**BASE:** 114x156 cm **STRUCTURE:** 58×156 cm **PLATFORM:** 51x143 cm

- Aluminium multifunction scaffolding
- Easy to fold thanks to the aluminium die casting hinges.
- Immediate connection between diagonals and horizontals through the expansion fastening system, actioned by long levers.
- Stiles size: 24x60 mm
- Rungs 30x30 mm