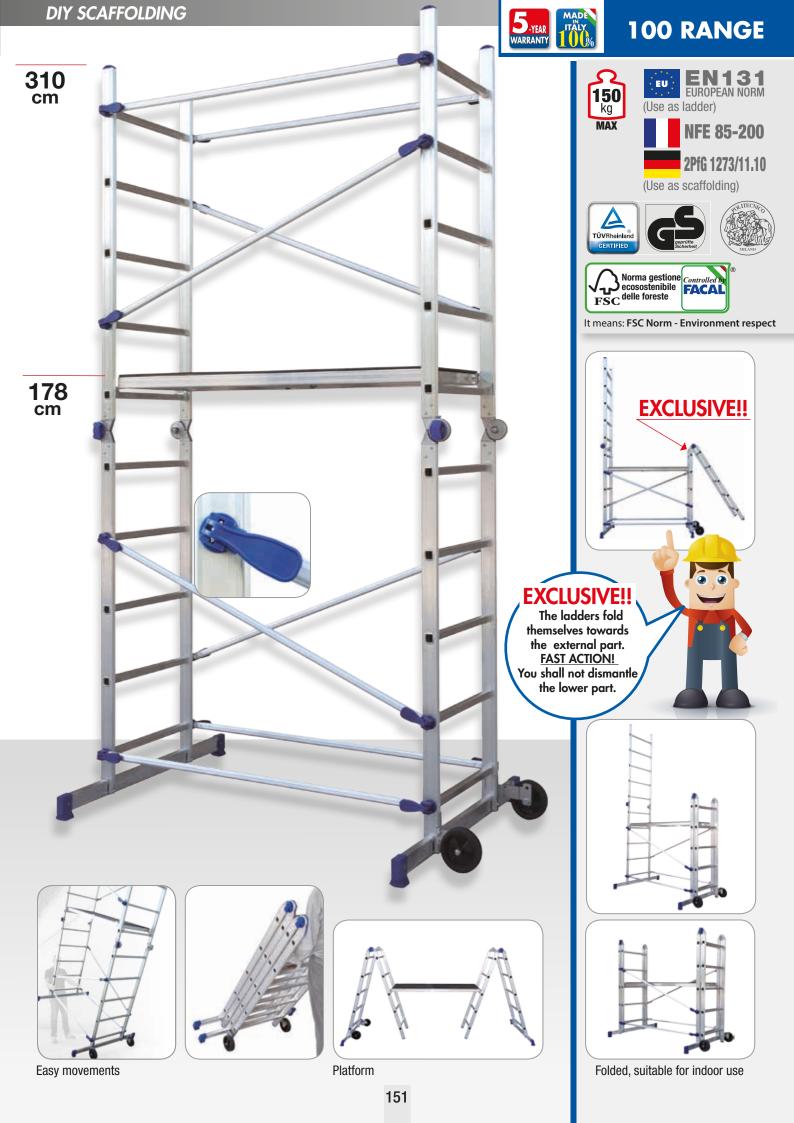

## 100 RANGE

**BASE:** 114x156 cm **STRUCTURE:** 58×156 cm **PLATFORM:** 51x143 cm

- Aluminium multifunction scaffolding
- Easy to fold thanks to the aluminium die casting hinges.
- Immediate connection between diagonals and horizontals through the expansion fastening system, actioned by long levers.
- Stiles size: 24x60 mm
- Rungs 30x30 mm

Aluminium structure. Non-slip and waterproof surface. Melamine Eurodeck wood

Strong aluminium hooks, welded to the platform.

It means: FSC Norm - Environment respect

**7** Double ladders

2 Leaning ladders