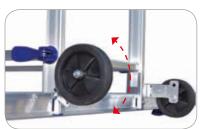

Castor lifting system. It prevents that the two ladders slip when they are in A-frame step position or used as leaning ladders