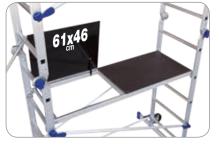

## 100 RANGE

**BASE:** 114x156 cm **STRUCTURE:** 58×156 cm **PLATFORM:** 51x143 cm

- Aluminium multifunction scaffolding
- Easy to fold thanks to the aluminium die casting hinges.
- Immediate connection between diagonals and horizontals through the expansion fastening system, actioned by long levers.
- Stiles size: 24x60 mm
- Rungs 30x30 mm

Aluminium structure. Non-slip and waterproof surface. Melamine Eurodeck wood

Strong aluminium hooks, welded to the platform.

It means: FSC Norm - Environment respect

**7** Double ladders

2 Leaning ladders