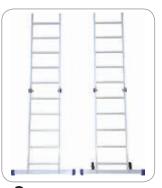

Aluminium structure. Non-slip and waterproof surface. Melamine Eurodeck wood

Strong aluminium hooks, welded to the platform.

It means: FSC Norm - Environment respect

**7** Double ladders

2 Leaning ladders