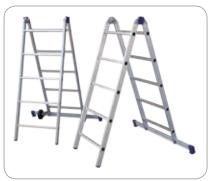

## 100 RANGE

**BASE:** 114x156 cm **STRUCTURE:** 58×156 cm **PLATFORM:** 51x143 cm

- Aluminium multifunction scaffolding
- Easy to fold thanks to the aluminium die casting hinges.
- Immediate connection between diagonals and horizontals through the expansion fastening system, actioned by long levers.
- Stiles size: 24x60 mm
- Rungs 30x30 mm

Aluminium structure. Non-slip and waterproof surface. Melamine Eurodeck wood

Strong aluminium hooks, welded to the platform.

It means: FSC Norm - Environment respect

**7** Double ladders

2 Leaning ladders