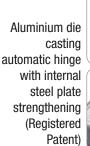

## 100 RANGE

**BASE:** 114x156 cm **STRUCTURE:** 58×156 cm **PLATFORM:** 51x143 cm

- Aluminium multifunction scaffolding
- Easy to fold thanks to the aluminium die casting hinges.
- Immediate connection between diagonals and horizontals through the expansion fastening system, actioned by long levers.
- Stiles size: 24x60 mm
- Rungs 30x30 mm